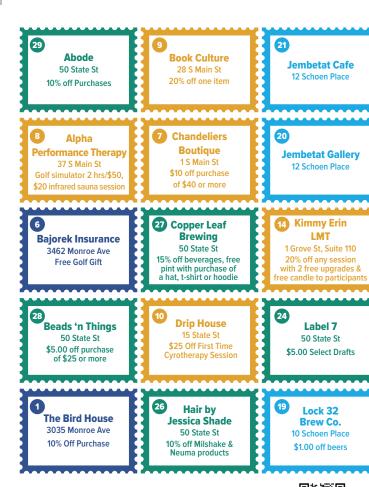

## BE ENTERED IN OUR DRAWING TO WIN ONE OF SEVERAL PRIZES!

Stop in and get your passport stamped from 6 or more of the featured Chamber Businesses now through May 21, 2023. Return your passport to any of the participating businesses and be entered in our drawing to win one of several prizes!

For more info, visit pittsfordchamber.org/passport

NAME: \_\_\_\_\_PHONE: \_\_\_\_\_

## SEKULA PRECISION PAINTING

One passport per person. Purchase necessary to obtain stamp.

Completed cards can be returned at any participating location.

Raffle prizes to be drawn via live FB week of May 28.

Winners will be notified via supplied phone number.

WWW.PITTSFORDCHAMBER.ORG

## PGA IN PITTSFORD PASSPORT

Sample the best of Pittsford for a chance at prizes!

**VALID THROUGH MAY 21, 2023** 

WWW.TOWNOFPITTSFORD.ORG/PGA-PITTSFORD-2023
PGA IN PITTSFORD FAMILY NIGHT AND CONCERT
IS WEDNESDAY, MAY 17!

View participant map at: