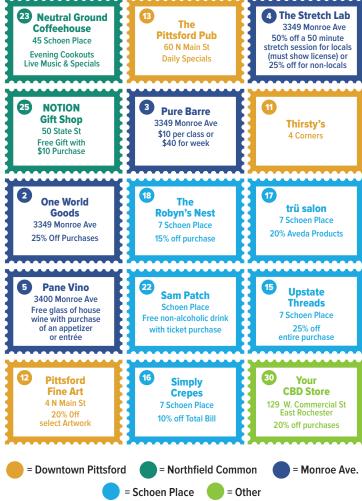

## PGA IN PITTSFORD PASSPORT

Sample the best of Pittsford for a chance at prizes!

**VALID THROUGH MAY 21, 2023** 

WWW.TOWNOFPITTSFORD.ORG/PGA-PITTSFORD-2023
PGA IN PITTSFORD FAMILY NIGHT AND CONCERT
IS WEDNESDAY, MAY 17!

View participant map at: