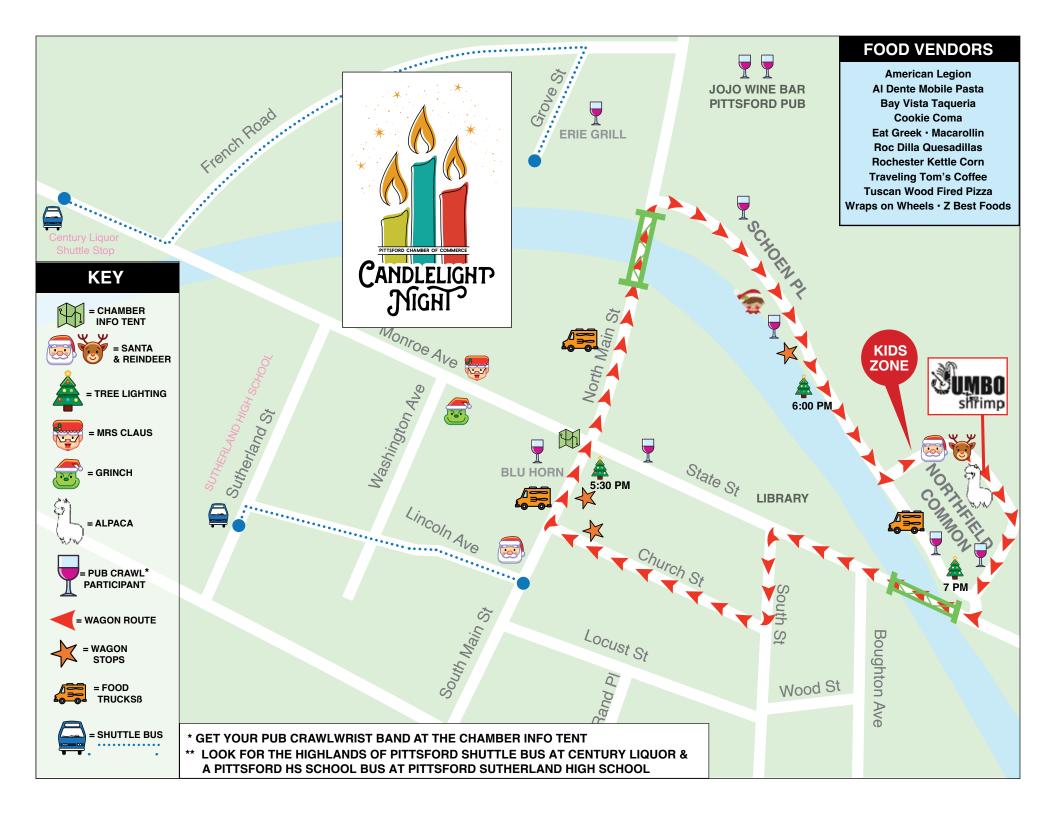

#### **CANDLELIGHT NIGHT • SCHEDULE OF EVENTS**

(Note: S. Main St. from 4 Corners to Church St. will be pedestrian traffic only)

#### TREE LIGHTINGS

Main and State 5:30 p.m,. Schoen Place Gazebo 6:00 p.m. Northfield Common 6:45 p.m.

## LIVE MUSIC by JUMBO SHRIMP!

Northfield Common 5:00-8:00 p.m.

#### **HORSE DRAWN CARRIAGE RIDES**

5:00 - 8:00 p.m.

Pick Up Stops @ South Main St. and Schoen Place Drop Off Points: Schoen Place and Church St.

#### SANTA CLAUS AND LIVE REINDEER

Northfield Common Parking Lot

#### MRS. CLAUS

The Little House Museum, 18 Monroe Ave.

#### THE GRINCH

Messner's Flooring, 19 Monroe Ave.

#### **KIDS ZONE**

Obstacle Course, Bounce House & Snowglobe Selfie Station

#### LIVE ALPACA

Northfield Common

#### **CAROLERS**

Roaming throughout the Village

#### **PUB CRAWL**

5:00 - 10:00 P.M.

BluHorn, Copper Leaf Brewery, Erie Grill, JoJo, Label 7, Lock 32, Pittsford Pub, Thirsty's and Via Girasole

#### **FOOD VENDORS**

Located on South & North Main Streets & Northfield Common