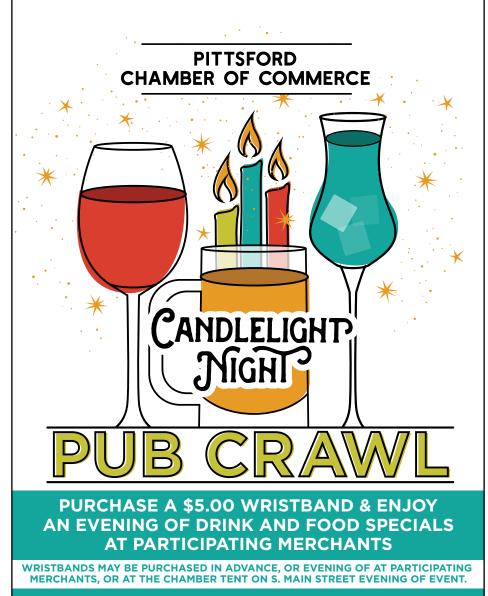

#### **PUB CRAWL**

5:00 - 10:00 P.M.

BluHorn, Copper Leaf Brewery, Erie Grill, JoJo, Label 7, Lock 32, Pittsford Pub, Thirsty's and Via Girasole

**TUESDAY, DECEMBER 5th, 5:00 - 10:00PM** 

BLUHORN • COPPER LEAF BREWING • ERIE GRILL JOJO BISTRO & WINE BAR • LABEL 7 • LOCK 32 PITTSFORD PUB • THIRSTY'S • VIA GIRASOLE